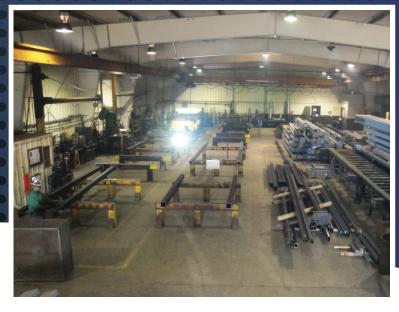

### Who We Are.

STEELFAB, INC. is an AISC Certified Fabricator of structural steel and miscellaneous metals, located in Kankakee, IL. Since 1995, we have been providing complete division 5 steel projects. Including but not limited to structural steel, joists and girders, floor and roof deck, as well as miscellaneous metals. We handle structural steel detailing in house and we have two fully automated beam lines along well over 400' of conveying and transfer equipment. Our 40,000 sqft facility is equipped with 5 and 10 ton overhead bridge cranes along with two large-capacity cold saws, angle lines, plate shear and punch tables.

## What We Use.

**Controlled Automation Fabriline 5** press beam punch line with complete roller bed and transfer system and computerized control. Includes all motors and hydraulic pumps.

**Controlled Automation Whitney 5** press beam punch line with complete roller bed and transfer system and computerized control. Includes all motors and hydraulic pumps.

**Amada NCBW 150V Angle Line** with complete roller bed system, computerized control and hydraulic pump.

**Gernetti SIC1000, 44" Cold Saw** with complete roller bed and transfer system and control. Includes all motors and hydraulic pump.

Gairu 32" Cold Saw with complete roller bed and transfer system and control. Includes all motors and hydraulic pump.

**Fabriline 5** web unit 100 ton capacity 36" deep throat. Top flange unit upper and lower punches with 100 ton punch capacity. Bottom flange unit upper and lower punches with 100 ton punch capacity.

Whitney 5 web unit 115 ton capacity 30" deep throat top flange unit upper and lower punches with 100 ton punch capacity. Bottom flange unit upper and lower punches with 100 ton punch capacity.

Amada L6x6x3/4" capacity.

**Niagara 6' Plate Shear**, including conveyor. 5/8"x48" plate capacity.

5 Ton Conco Overhead Bridge Crane

10 Ton Demag Overhead Bridge Crane